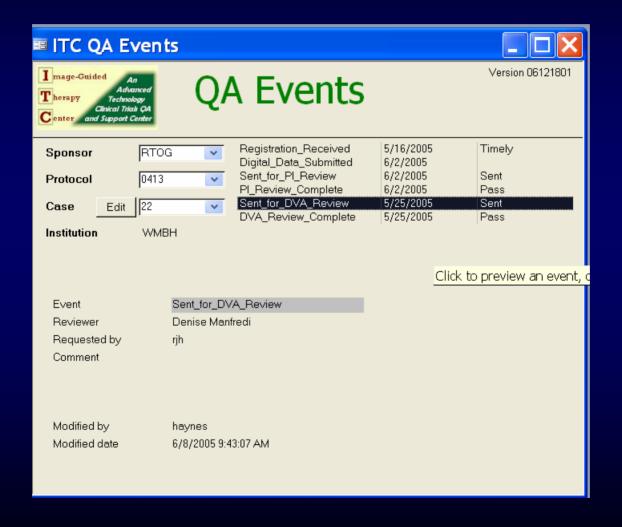

# Institutions User Interface - Tracks credentials and contacts per Institution



# Email Tool – Generates Outlook email directly from Database



### Credentialing User Interface – Tracks Credentialing Per Protocol



#### QA User Interface – Tracks QA and timeline of actual cases



# QA database will eventually track status of Digital Data Integrity QA as QA process is shifted to RTOG

- Misuse of Treatment planning system data export capabilities.
- Missing protocol required elements or mistakes in protocol understanding.
- 3. Error in use of digital transfer software
- 4. New release of treatment planning system with inability to correctly submit ATC compliant data.