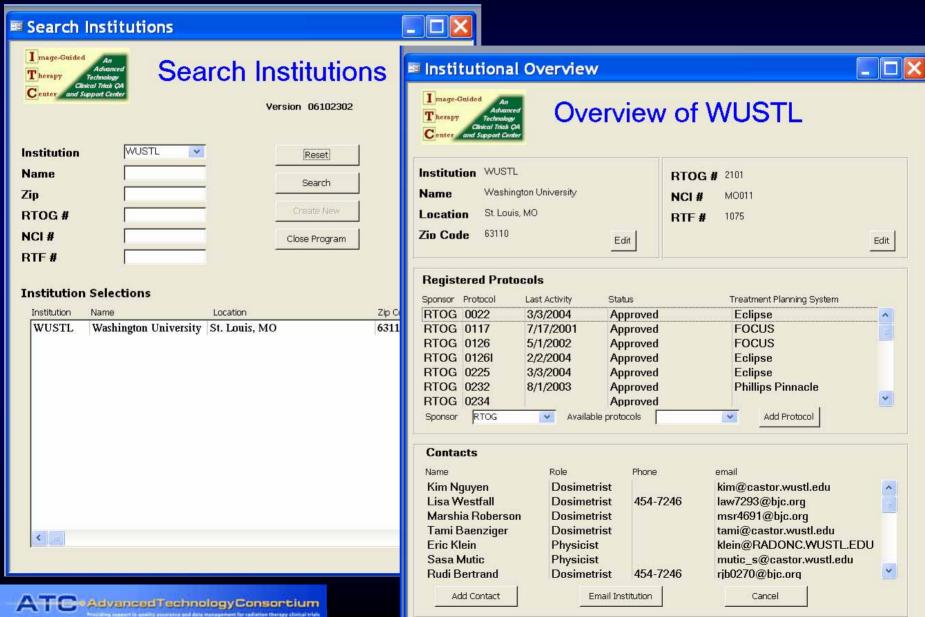

# Institutions User Interface - Tracks credentials and contacts per Institution



# Email Tool – Generates Outlook email directly from Database



### Credentialing User Interface – Tracks Credentialing Per Protocol



#### QA User Interface – Tracks QA and timeline of actual cases



# QA database will eventually track status of Digital Data Integrity QA as QA process is shifted to RTOG

- Misuse of Treatment planning system data export capabilities.
- Missing protocol required elements or mistakes in protocol understanding.
- 3. Error in use of digital transfer software
- 4. New release of treatment planning system with inability to correctly submit ATC compliant data.