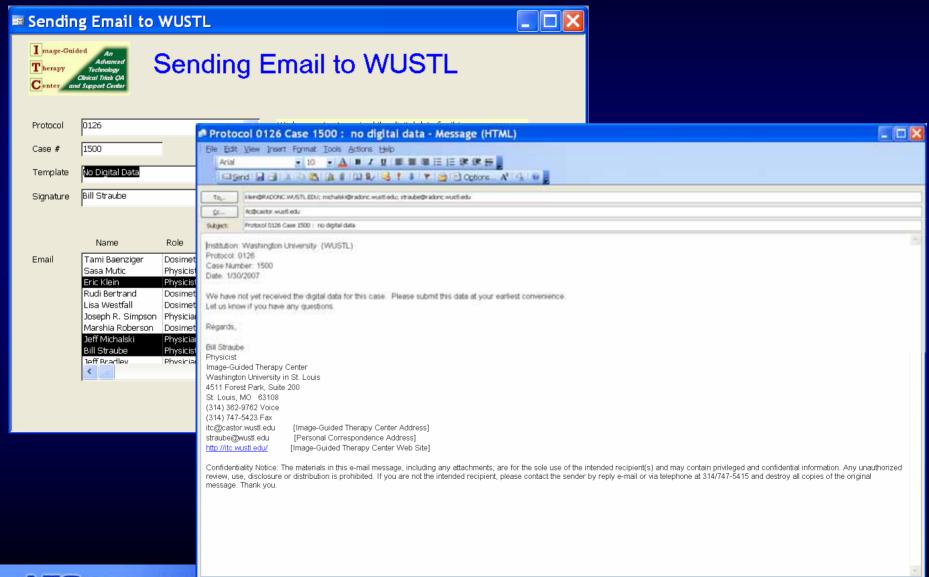

# Institutions User Interface - Tracks credentials and contacts per Institution



# Email Tool – Generates Outlook email directly from Database



### Credentialing User Interface – Tracks Credentialing Per Protocol



#### QA User Interface – Tracks QA and timeline of actual cases



# QA database will eventually track status of Digital Data Integrity QA as QA process is shifted to RTOG

- Misuse of Treatment planning system data export capabilities.
- Missing protocol required elements or mistakes in protocol understanding.
- 3. Error in use of digital transfer software
- 4. New release of treatment planning system with inability to correctly submit ATC compliant data.