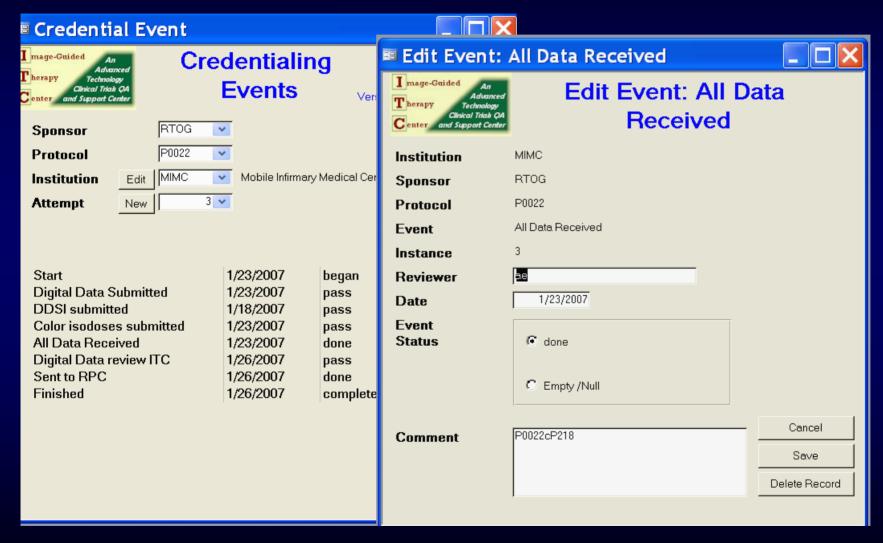

# Institutions User Interface - Tracks credentials and contacts per Institution



# Email Tool – Generates Outlook email directly from Database



### Credentialing User Interface – Tracks Credentialing Per Protocol



#### QA User Interface – Tracks QA and timeline of actual cases



# QA database will eventually track status of Digital Data Integrity QA as QA process is shifted to RTOG

- Misuse of Treatment planning system data export capabilities.
- Missing protocol required elements or mistakes in protocol understanding.
- 3. Error in use of digital transfer software
- 4. New release of treatment planning system with inability to correctly submit ATC compliant data.