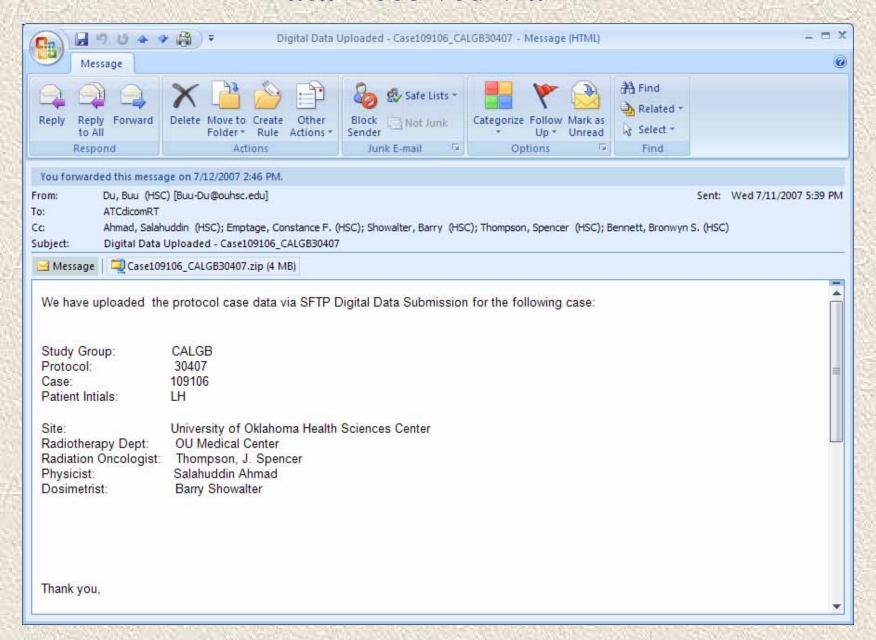

#### **Data Received via FTP**

# **Digital Radiotherapy Data**

- ➤ Data is received via FTP or CD
- ➤ We are notified that data has been received by email from the Institution or the QARC Study CRA to :

## ATCDICOMRT@QARC.org

- ➤ Protocol determines which viewer to use for processing the RT data. CERR vs RRT
- ➤ Data is processed and the Study CRA is notified
- Data is linked from MAX to the viewer