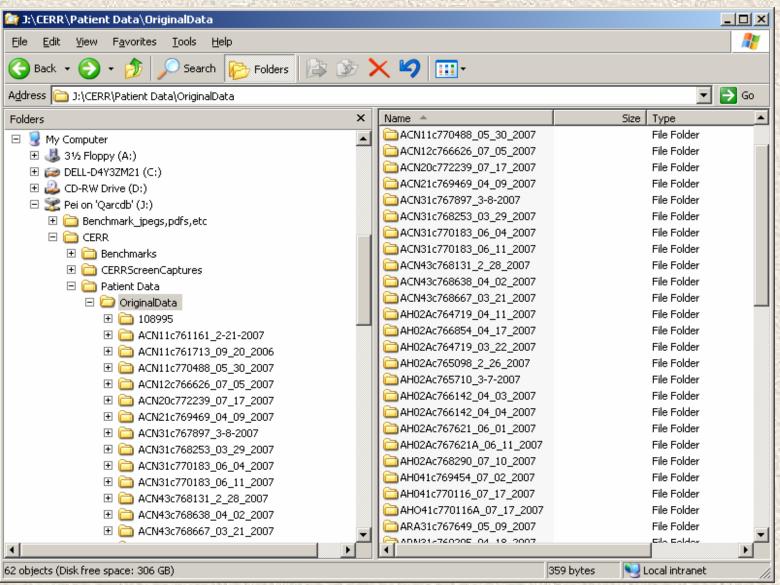

## Raw Data is moved to the CERR Original Data Folder using Filezilla

### **Unique Dated File Name is Assigned**