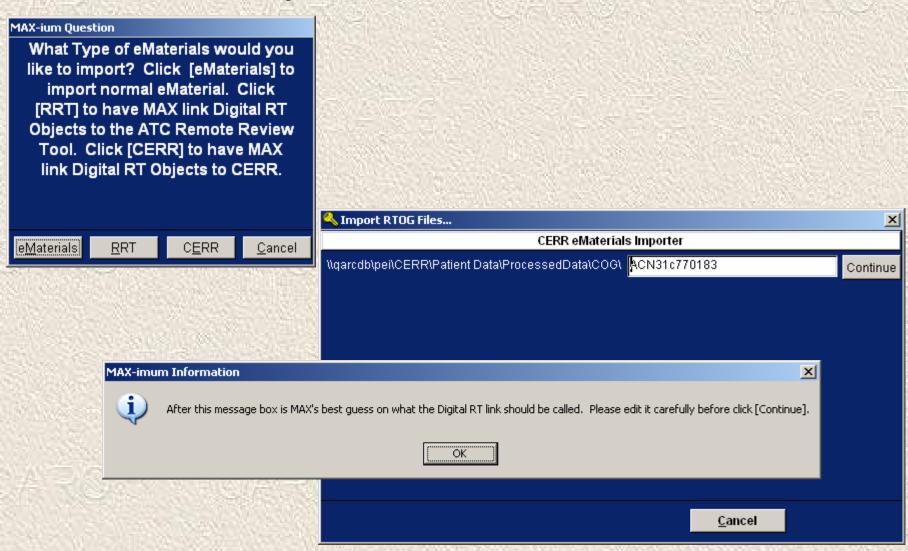

### Studies without Templates use CERR

## Raw Data is moved to the CERR Original Data Folder using Filezilla

### **Unique Dated File Name is Assigned**

# Data is Processed and Saved in the Processed Data Folder (Protocol c Case#)