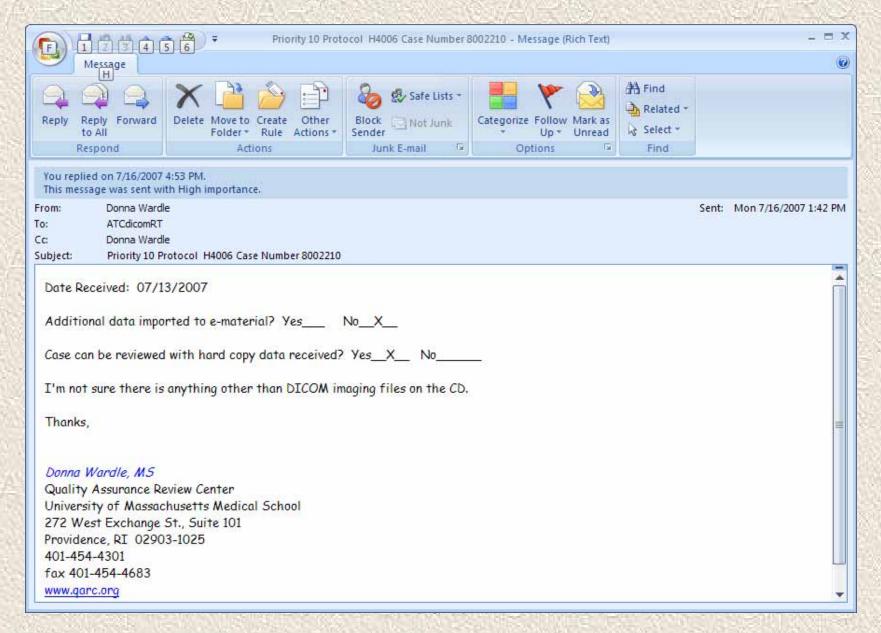

# **Digital Radiotherapy Data**

- ➤ Data is received via FTP or CD
- ➤ We are notified that data has been received by email from the Institution or the QARC Study CRA to :

## ATCDICOMRT@QARC.org

- ➤ Protocol determines which viewer to use for processing the RT data. CERR vs RRT
- ➤ Data is processed and the Study CRA is notified
- Data is linked from MAX to the viewer

#### **Data Received via FTP**



#### **Data Received via CD**



### **RRT Study Templates**



### Studies without Templates use CERR



## Raw Data is moved to the CERR Original Data Folder using Filezilla



### **Unique Dated File Name is Assigned**



# Data is Processed and Saved in the Processed Data Folder (Protocol c Case#)



### **Determine What has been Received**





| NAX Database -  | JYorty - Network - mde - [P      | atient Data]      |                      |                     |               |      |
|-----------------|----------------------------------|-------------------|----------------------|---------------------|---------------|------|
| Ejle Edit Forma | at <u>R</u> ecords <u>T</u> ools |                   |                      |                     |               | ē×   |
| Data Status     | DS 3C Review Data