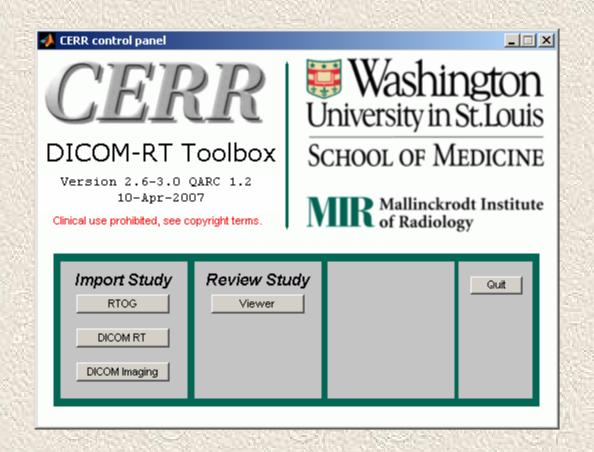

# **Digital Radiotherapy Data**

- ➤ Data is received via FTP or CD
- ➤ We are notified that data has been received by email from the Institution or the QARC Study CRA to :

## ATCDICOMRT@QARC.org

- ➤ Protocol determines which viewer to use for processing the RT data. CERR vs RRT
- ➤ Data is processed and the Study CRA is notified
- Data is linked from MAX to the viewer

#### **Data Received via FTP**



#### **Data Received via CD**



### **RRT Study Templates**



### Studies without Templates use CERR



## Raw Data is moved to the CERR Original Data Folder using Filezilla



### **Unique Dated File Name is Assigned**



# Data is Processed and Saved in the Processed Data Folder (Protocol c Case#)



### **Determine What has been Received**





| NAX Database -  | JYorty - Network - mde - [P      | atient Data]      |                      |                     |               |      |
|-----------------|----------------------------------|-------------------|----------------------|---------------------|---------------|------|
| Ejle Edit Forma | at <u>R</u> ecords <u>T</u> ools |                   |                      |                     |               | ē×   |
| Data Status     | DS 3C Review Data                | Clinical 1 C      | inical 2 Mai         | eMaterials          | Int