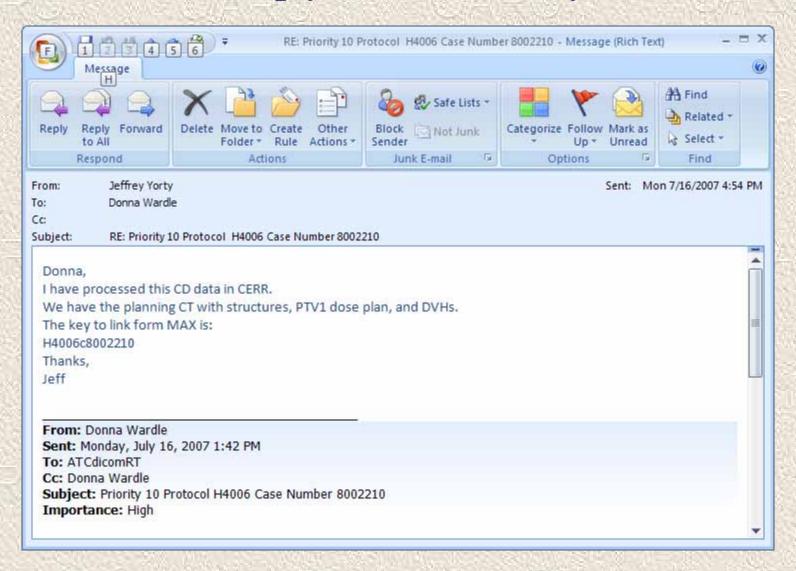

|  |
|                                                                                |                     |            |            |          |                    |                   |  |
| Exit I !                                                                       | Diagnostic          | Processing | Undo In    | traQARC  | Lohol              | ls Save Return    |  |
|                                                                                |                     |            |            |          |                    |                   |  |
| Record: 1 1                                                                    | ▶1   ▶* or 1        |            |            |          |                    | NUM /             |  |

### **Email Reply to QARC Study CRA**



### **QARC Study CRA Links the Data from MAX**



## **QARC Study CRA Links the Data from MAX**

| MAX Database - JYorty - Network - mde - [             | Patient Data]           |                           | _OX                       |  |  |  |
|-------------------------------------------------------|-------------------------|---------------------------|---------------------------|--|--|--|
| File Edit Format Records Tools                        |                         |                           | ē×                        |  |  |  |
| Data Status DS 3C Review Data                         | Clinical 1   Clinical 2 | Mail eMateria             | ls Logs                   |  |  |  |
| QARC Number: UOKACN31AA*G                             |                         | Name: Asha