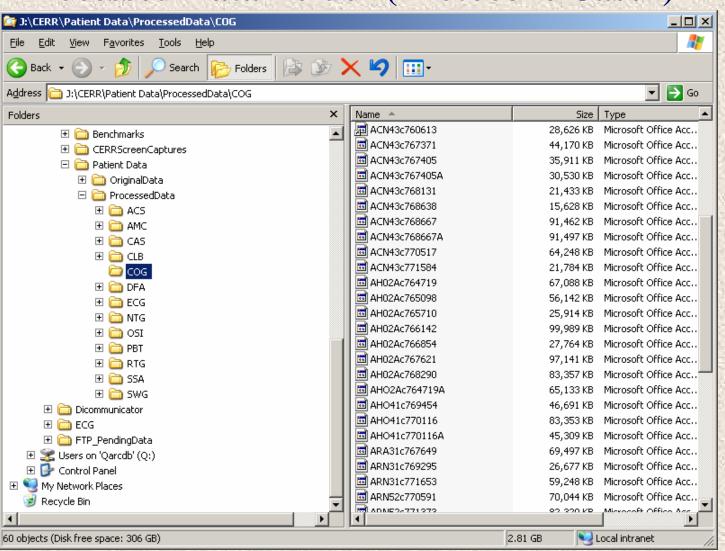

# **Digital Radiotherapy Data**

- ➤ Data is received via FTP or CD
- ➤ We are notified that data has been received by email from the Institution or the QARC Study CRA to :

## ATCDICOMRT@QARC.org

- ➤ Protocol determines which viewer to use for processing the RT data. CERR vs RRT
- ➤ Data is processed and the Study CRA is notified
- Data is linked from MAX to the viewer

#### **Data Received via FTP**



#### **Data Received via CD**



### **RRT Study Templates**



### Studies without Templates use CERR



## Raw Data is moved to the CERR Original Data Folder using Filezilla



### **Unique Dated File Name is Assigned**



# Data is Processed and Saved in the Processed Data Folder (Protocol c Case#)



### **Determine What has been Received**





| NAX Database -  | JYorty - Network - mde - [P      | atient Data]      |                      |                     |               |      |
|-----------------|----------------------------------|-------------------|----------------------|---------------------|---------------|------|
| Ejle Edit Forma | at <u>R</u> ecords <u>T</u> ools |                   |                      |                     |               | ē×   |
| Data Status     | DS 3C Review Data                | Clinical 1 C      | inical 2 Mai         | eMaterials          | Intervention  | Logs |
| Name            | А                                |                   | S                    | QARC:               | # MTFH4006HA  | \*S  |
| Physics Review  | ;