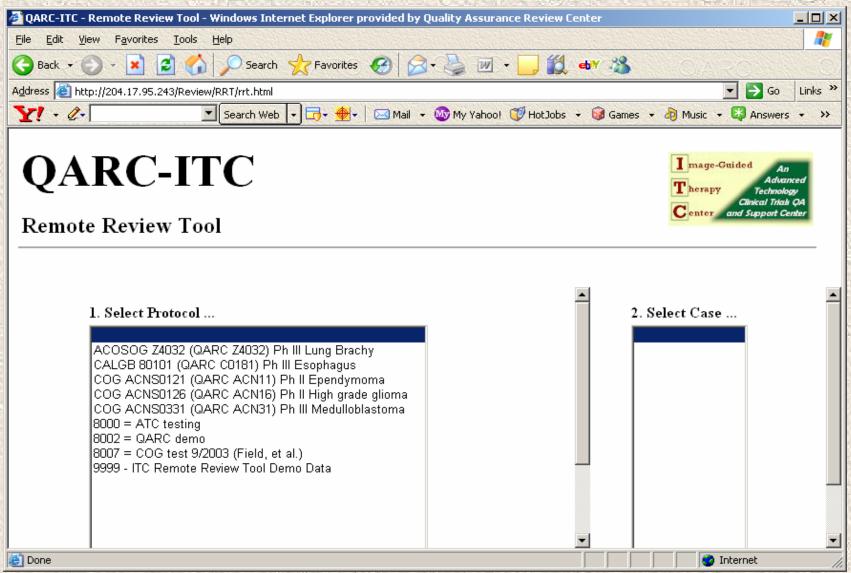

# **Digital Radiotherapy Data**

- ➤ Data is received via FTP or CD
- ➤ We are notified that data has been received by email from the Institution or the QARC Study CRA to :

## ATCDICOMRT@QARC.org

- ➤ Protocol determines which viewer to use for processing the RT data. CERR vs RRT
- ➤ Data is processed and the Study CRA is notified
- Data is linked from MAX to the viewer

#### **Data Received via FTP**



#### **Data Received via CD**



### **RRT Study Templates**



### Studies without Templates use CERR



## Raw Data is moved to the CERR Original Data Folder using Filezilla



### **Unique Dated File Name is Assigned**



# Data is Processed and Saved in the Processed Data Folder (Protocol c Case#)



### **Determine What has been Received**





| NAX Database -  | JYorty - Network - mde - [P      | atient Data]      |                      |                     |               |      |
|-----------------|----------------------------------|-------------------|----------------------|---------------------|---------------|------|
| Ejle Edit Forma | at <u>R</u> ecords <u>T</u> ools |                   |                      |                     |               | ē×   |
| Data Status     | DS 3C Review Data                | Clinical 1 C      | inical