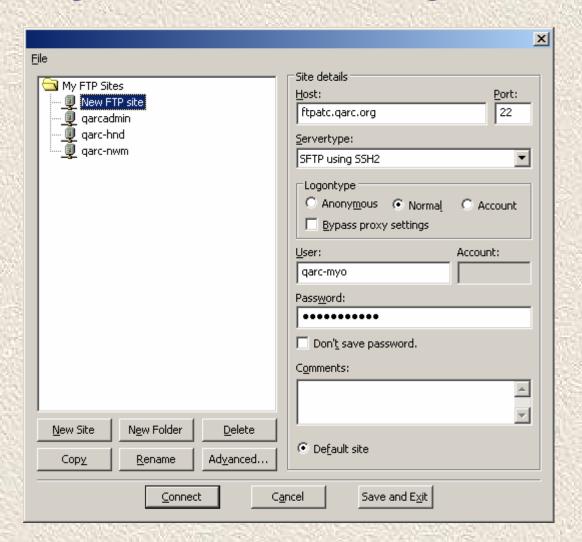

# **Digital Radiotherapy Data**

- ➤ Data is received via FTP or CD
- ➤ We are notified that data has been received by email from the Institution or the QARC Study CRA to :

## ATCDICOMRT@QARC.org

- ➤ Protocol determines which viewer to use for processing the RT data. CERR vs RRT
- ➤ Data is processed and the Study CRA is notified
- Data is linked from MAX to the viewer

#### **Data Received via FTP**



#### **Data Received via CD**



### **RRT Study Templates**



### Studies without Templates use CERR



## Raw Data is moved to the CERR Original Data Folder using Filezilla



### **Unique Dated File Name is Assigned**



# Data is Processed and Saved in the Processed Data Folder (Protocol c Case#)



### **Determine What has been Received**





| NAX Database -  | JYorty - Network - mde - [P      | atient Data]      |                      |                     |               |      |
|-----------------|----------------------------------|-------------------|----------------------|---------------------|---------------|------|
| Ejle Edit Forma | at <u>R</u> ecords <u>T</u> ools |                   |                      |                     |               | ē×   |
| Data Status     | DS 3C Review Data                | Clinical 1 C      | inical 2 Mai         | eMaterials          | Intervention  | Logs |
| Name            | А